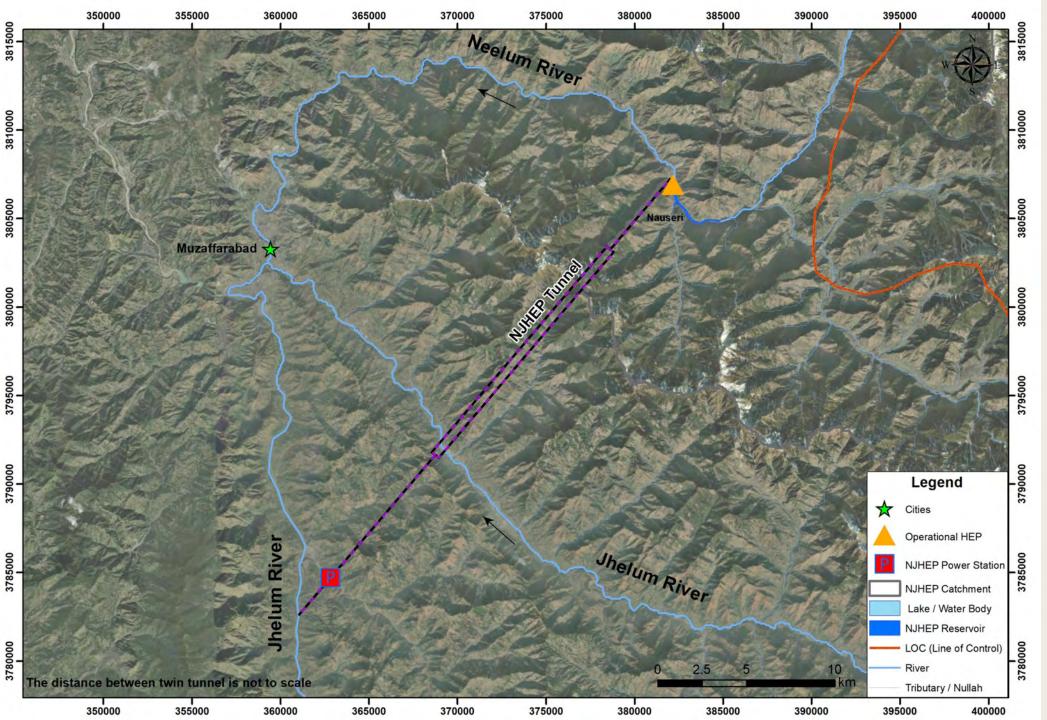

## NJHEP overview

35°0'0"N

34°0'0"N

# Situating the NJHEP

5

35°0'0"N

34°0'0"N