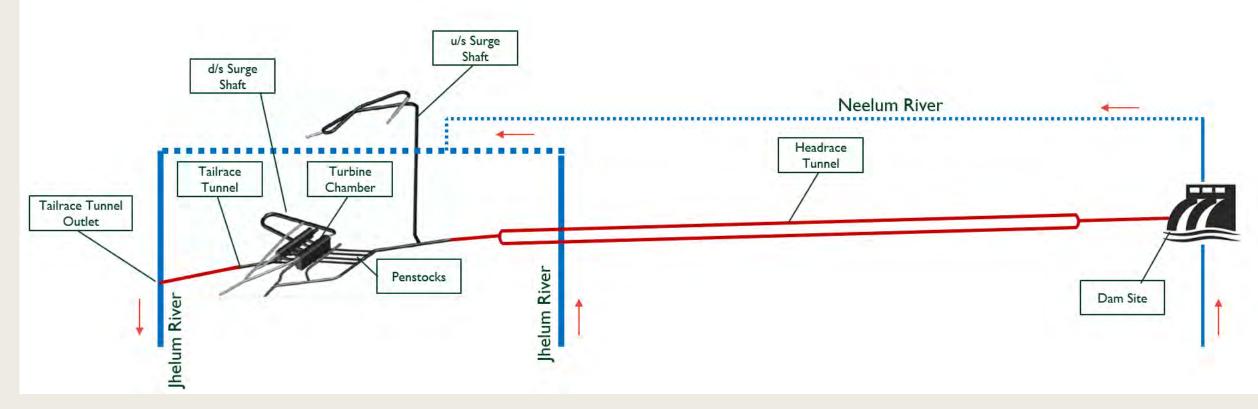

ffect (¶ 1.4).
- Insofar as the presentations refer to features of the NJHEP, they do so simply for purposes of addressing and illustrating points of Run-of-River hydro-electric plant design and operation relevant to the site visit purpose.
- The Site Experts cannot and do not speak to Pakistan's case in the proceedings before the Court and are not in a position to offer informed interpretations of the Treaty. The presentations are intended to be neutral, succinct and objective technical presentations.





## NJHEP overview





35°0'0"N

34°0'0"N

# Situating the NJHEP

5

35°0'0"N

34°0'0"N











# NJHEP headworks



# Upstream view







# NJHEP powerhouse site





# NJHEP powerhouse layout







# NJHEP switchyard





# NJHEP tailrace discharge



## NJHEP hydraulic profile





## NJHEP tunnelling





# Site visit itinerary



| Time   | ltem                                                                                                                           |                        |
|--------|--------------------------------------------------------------------------------------------------------------------------------|------------------------|
| [TTBA] | <b>Presentation I: NJHEP General Orientation</b><br>I hour; Pearl Continental conference room                                  | Day 2<br>24 April 2024 |
| [TTBA] | <b>Presentation 2: HEP design, construction and operation</b><br>1.5 hours; Pearl Continental conference room                  |                        |
| [TTBA] | COA notification of (additional technical questions) and/or points of spec