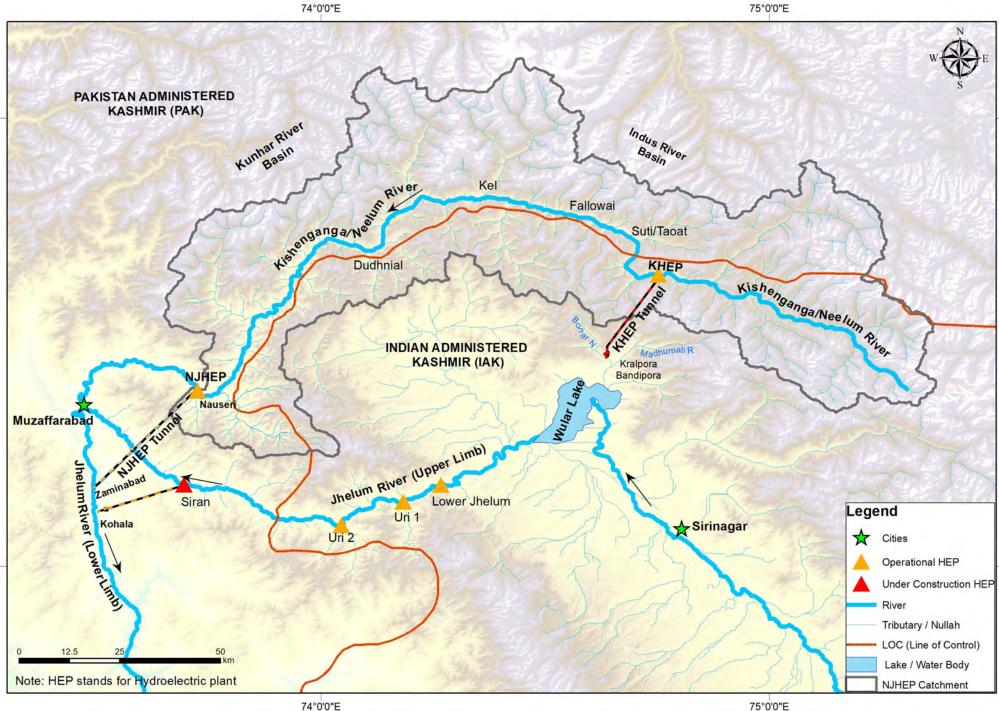

## NJHEP overview

35°0'0"N

34°0'0"N

# Situating the NJHEP

5

35°0'0"N

34°0'0"N